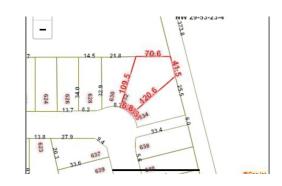

### \$332,900

0 Bedroom, 0.00 Bathroom, Single Family on 0.00 Acres

Fraser, Edmonton, AB

HUGE PIE SHAPED LOT IN VERY PRESTIGIOUS FRASER VISTA, SELLER HAS A PLAN TO BUILD 2877sf 2 STORY HOME WITH TRIPLE CAR GARAGE. LOT SIZE 7819.24SF. CLOSE TO SCHOOLS, TRANSIT, RIVER VALLEY, SHOPPING AND HENDAY.

# **Community Information**

Address 632 Fraser Vista Vista

Area Edmonton

Subdivision Fraser

City Edmonton
County ALBERTA

Province AB

Postal Code T5Y 0V4