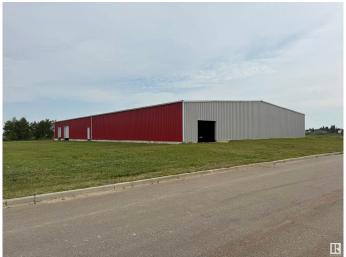

### \$950,000

0 Bedroom, 0.00 Bathroom, Land Commercial on 0.00 Acres

Tofield, Tofield, AB

Amazing 16,000 sq ft steel building on 1.37 acres off Hwy 14 in the town of Tofield. 3 phase power to the pole; plumbed and engineered for great drainage and flexibility. New construction, insulation and doors. Complete the finishing work to enjoy this great location and building for your specific requirements. Engineering reports and environmental studies available upon an accepted offer. estimate to complete ~\$200K - don't miss out on this rare opportunity.

## **Exterior**

Exterior Metal, Steel Frame

Roof Metal Shingles

Construction Metal, Steel Frame