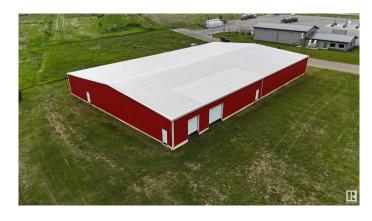

### \$950,000

0 Bedroom, 0.00 Bathroom, Land Commercial on 0.00 Acres

Tofield, Tofield, AB

Amazing 16,000 sq ft steel building on 1.37 acres off Hwy 14 in the town of Tofield. 3 phase power to the pole; plumbed and engineered for great drainage and flexibility. New construction, insulation and doors. Complete the finishing work to enjoy this great location and building for your specific requirements. Engineering reports and environmental studies available upon an accepted offer. estimate to complete ~\$200K - don't miss out on this rare opportunity.

## **Exterior**

Exterior Metal, Steel Frame

Roof Metal Shingles

Construction Metal, Steel Frame