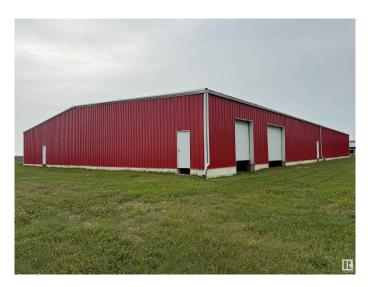

### \$950,000

0 Bedroom, 0.00 Bathroom, Land Commercial on 0.00 Acres

Tofield, Tofield, AB

Amazing 16,000 sq ft steel building on 1.37 acres off Hwy 14 in the town of Tofield. 3 phase power to the pole; plumbed and engineered for great drainage and flexibility. New construction, insulation and doors. Complete the finishing work to enjoy this great location and building for your specific requirements. Engineering reports and environmental studies available upon an accepted offer. estimate to complete ~\$200K - don't miss out on this rare opportunity.

## **Exterior**

Exterior Metal, Steel Frame

Roof Metal Shingles

Construction Metal, Steel Frame