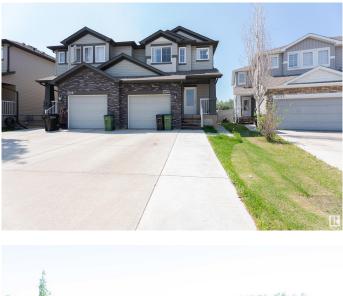

#### \$497,200

4 Bedroom, 3.50 Bathroom, 1,346 sqft Single Family on 0.00 Acres

Maple Crest, Edmonton, AB

Welcome to this spacious 2-storey half duplex located in the desirable community of Maple Crest! Offering 4 Bedrooms, 3.5 Bathrooms, and nearly 1,900 sq ft of total living space, this freshly painted home is perfect for first-time buyers or investors. Enjoy the convenience of a SEPARATE ENTRANCE to the BASEMENT with a SECOND KITCHENâ€"ideal for extended family. The home features a large master bedroom, an extended driveway, and a functional layout throughout. Walking distance to schools, parks, bus stops, and shopping plazas, this is a fantastic opportunity to own in a family-friendly neighborhood. Don't miss out!

# **Community Information**

| Address     | 3730 9 Street |
|-------------|---------------|
| Area        | Edmonton      |
| Subdivision | Maple Crest   |
| City        | Edmonton      |
| County      | ALBERTA       |
| Province    | AB            |
| Postal Code | T6T 0S2       |