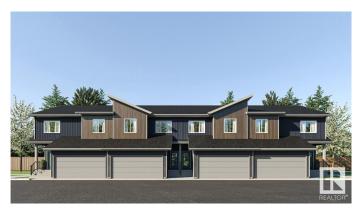

# \$474,900

3 Bedroom, 2.50 Bathroom, 1,668 sqft Condo / Townhouse on 0.00 Acres

Mattson, Edmonton, AB

Welcome to the Equinox, one of four double-attached garage townhome units at The Rise at Mattson! Unit 5 is an end unit within a fourplex, meaning it includes a separate side entrance to accommodate potential future basement development! This unit has an anticipated completion date of December 2025. EQUINOX FEATURES: Coastal Contemporary Exterior Separate Side Entry Gorgeous Galley Kitchen Cozy Dining Nook + Living Room Spacious Loft + 3 Bedrooms Upstairs 3-piece Primary Ensuite + Walk-in Closet Photos are representative.