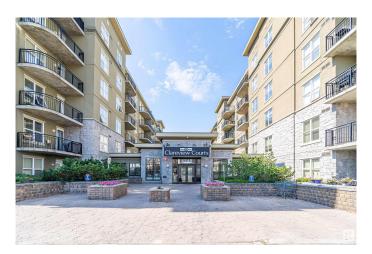

#### \$143,000

1 Bedroom, 1.00 Bathroom, 580 sqft Condo / Townhouse on 0.00 Acres

Clareview Town Centre, Edmonton, AB

Discover this immaculate main-floor condo in the solid concrete Clairview Court building. freshly painted and move-in ready. With all utilities included in the condo fee, this 1 bed/1 bath unit offers ground-level convenience and a desirable courtyard facing view. The efficient layout maximizes space and functionality, with a well planned kitchen area, inviting living area and a peaceful bedroom retreat that together offer comfort and practicality. Located just steps from the Clareview LRT station, shopping, dining, and recreation, this pet-friendly, secured building provides a low maintenance lifestyle. Includes underground heated parking and personal storage, deal for first-time buyers or investors.

## **Exterior**

Exterior Concrete, Stucco

Exterior Features Public Transportation, Schools, Shopping Nearby

Roof Tar & Daries to Stucco

Construction Concrete, Stucco

Foundation Concrete Perimeter