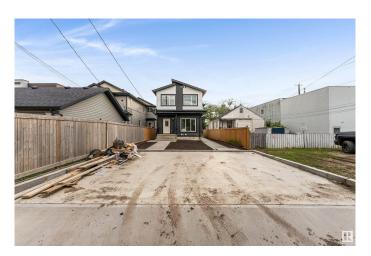

# \$499,900 - 11445 101 St., Edmonton

MLS® #E4444837

## \$499.900

4 Bedroom, 3.50 Bathroom, 1,304 sqft Single Family on 0.00 Acres

Spruce Avenue, Edmonton, AB

Attention first time home buyers with 5% GST rebate program and investors (4 total unit)!! welcome to Brand new 2024 built half of a DUPLEX WITH BASEMENT SUITE located in spruce avenue. this duplex built by one of Edmonton's elite infill builders. Above grade each features 3 bed & 2.5 bath. Basement is a 1 bed 1 bath Legal Suite. Walking distance to all the amenities, public transit, parks, swimming. Minutes to downtown including schools, Roger place, Royal Alexandra Hospital & Glenrose

#### **Exterior**

Exterior Wood, Vinyl

Exterior Features Playground Nearby, Schools, Shopping Nearby, See Remarks

Roof Asphalt Shingles

Construction Wood, Vinyl

Foundation Concrete Perimeter