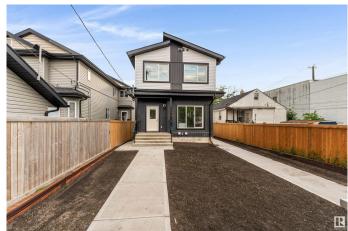

# \$499,900 - 11445 101 St., Edmonton

MLS® #E4444837

## \$499.900

4 Bedroom, 3.50 Bathroom, 1,304 sqft Single Family on 0.00 Acres

Spruce Avenue, Edmonton, AB

Attention first time home buyers with 5% GST rebate program and investors (4 total unit)!! welcome to Brand new 2024 built half of a DUPLEX WITH BASEMENT SUITE located in spruce avenue. this duplex built by one of Edmonton's elite infill builders. Above grade each features 3 bed & 2.5 bath. Basement is a 1 bed 1 bath Legal Suite. Walking distance to all the amenities, public transit, parks, swimming. Minutes to downtown including schools, Roger place, Royal Alexandra Hospital & Glenrose

#### **Exterior**

Exterior Wood, Vinyl

Exterior Features Playground Nearby, Schools, Shopping Nearby, See Remarks

Roof Asphalt Shingles

Construction Wood, Vinyl

Foundation Concrete Perimeter