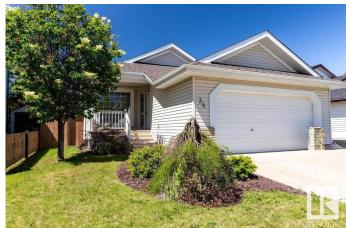

#### \$455,000

4 Bedroom, 2.00 Bathroom, 1,348 sqft Single Family on 0.00 Acres

Deer Ridge (St. Albert), St. Albert, AB

Welcome to this beautifully maintained fully landscaped bungalow in beautiful Deer Ridge. Walking up, you will see the care and time put into the landscaping, once inside you will see that attention to detail and cleanliness continues. Vaulted ceilings, soft white walls and a great layout and flow. Walking distance to schools and parks, a quiet street and great neighbourhood.

#### **Exterior**

Exterior Wood, Vinyl

Exterior Features Fenced, Golf Nearby, Landscaped, Playground Nearby, Schools

Roof Asphalt Shingles

Construction Wood, Vinyl

Foundation Concrete Perimeter