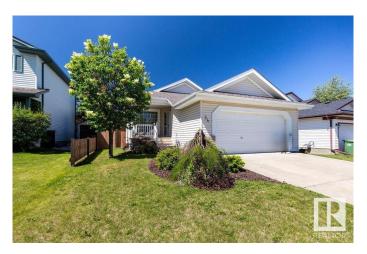

#### \$455,000

4 Bedroom, 2.00 Bathroom, 1,348 sqft Single Family on 0.00 Acres

Deer Ridge (St. Albert), St. Albert, AB

Welcome to this beautifully maintained fully landscaped bungalow in beautiful Deer Ridge. Walking up, you will see the care and time put into the landscaping, once inside you will see that attention to detail and cleanliness continues. Vaulted ceilings, soft white walls and a great layout and flow. Walking distance to schools and parks, a quiet street and great neighbourhood.

#### **Exterior**

Exterior Wood, Vinyl

Exterior Features Fenced, Golf Nearby, Landscaped, Playground Nearby, Schools

Roof Asphalt Shingles

Construction Wood, Vinyl

Foundation Concrete Perimeter