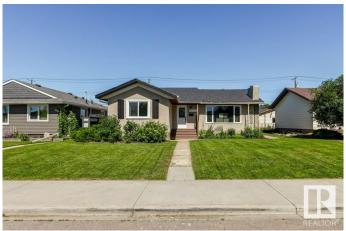

## \$445.000

5 Bedroom, 2.00 Bathroom, 1,111 sqft Single Family on 0.00 Acres

Avonmore, Edmonton, AB

\*\*\*Avonmore Gem\*\*\* This 1111sqft, 5 BEDROOM Bungalow has had many upgrades done such as NEWER KITCHEN, BOTH BATHROOMS, SHINGLES, WINDOWS, CENTRAL AIR CONDITIONING, FURNACE, HOT WATER TANK and more. The main level offers a large living room, dining room, updated kitchen, 3 bedrooms and a full washroom. The basement has 2 more bedrooms, a 3 piece washroom, and large rec room. There are 2 stairwells that access the basement making it a great property for a suite in the future. You get a large lot with a DOUBLE GARAGE and lots of yard space for the kids and pups. Centrally located with great access to Argyll Rd, close to the MillCreek Ravine, LRT, great schools, shopping, transit and ample parks!

#### **Exterior**

Exterior Wood, Stucco

Exterior Features Back Lane, Fenced, Schools, Shopping Nearby

Roof Asphalt Shingles

Construction Wood, Stucco

Foundation Concrete Perimeter