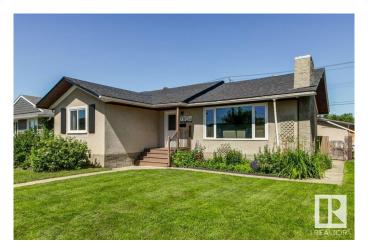

## \$445.000

5 Bedroom, 2.00 Bathroom, 1,111 sqft Single Family on 0.00 Acres

Avonmore, Edmonton, AB

\*\*\*Avonmore Gem\*\*\* This 1111sqft, 5 BEDROOM Bungalow has had many upgrades done such as NEWER KITCHEN, BOTH BATHROOMS, SHINGLES, WINDOWS, CENTRAL AIR CONDITIONING, FURNACE, HOT WATER TANK and more. The main level offers a large living room, dining room, updated kitchen, 3 bedrooms and a full washroom. The basement has 2 more bedrooms, a 3 piece washroom, and large rec room. There are 2 stairwells that access the basement making it a great property for a suite in the future. You get a large lot with a DOUBLE GARAGE and lots of yard space for the kids and pups. Centrally located with great access to Argyll Rd, close to the MillCreek Ravine, LRT, great schools, shopping, transit and ample parks!

#### **Exterior**

Exterior Wood, Stucco

Exterior Features Back Lane, Fenced, Schools, Shopping Nearby

Roof Asphalt Shingles

Construction Wood, Stucco

Foundation Concrete Perimeter