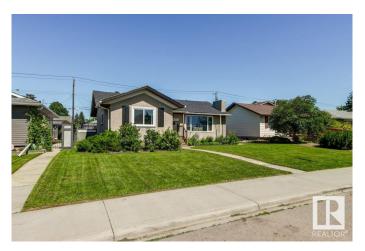

## \$445.000

5 Bedroom, 2.00 Bathroom, 1,111 sqft Single Family on 0.00 Acres

Avonmore, Edmonton, AB

\*\*\*Avonmore Gem\*\*\* This 1111sqft, 5 BEDROOM Bungalow has had many upgrades done such as NEWER KITCHEN, BOTH BATHROOMS, SHINGLES, WINDOWS, CENTRAL AIR CONDITIONING, FURNACE, HOT WATER TANK and more. The main level offers a large living room, dining room, updated kitchen, 3 bedrooms and a full washroom. The basement has 2 more bedrooms, a 3 piece washroom, and large rec room. There are 2 stairwells that access the basement making it a great property for a suite in the future. You get a large lot with a DOUBLE GARAGE and lots of yard space for the kids and pups. Centrally located with great access to Argyll Rd, close to the MillCreek Ravine, LRT, great schools, shopping, transit and ample parks!

#### **Exterior**

Exterior Wood, Stucco

Exterior Features Back Lane, Fenced, Schools, Shopping Nearby

Roof Asphalt Shingles

Construction Wood, Stucco

Foundation Concrete Perimeter