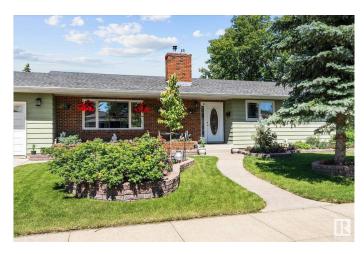

#### \$460,000

4 Bedroom, 2.50 Bathroom, 1,355 sqft Single Family on 0.00 Acres

Satoo, Edmonton, AB

Welcome to this well-maintained 1975 bungalow on a massive corner lot in South Edmonton, complete with a double attached garage and a fully finished basement. The main floor offers 3 bedrooms, including a primary with its own 2-piece ensuite, a bright living room with a wood-burning fireplace, a spacious dining area, and a kitchen with stainless steel appliances. Downstairs is perfect for entertaining or relaxing, featuring a large rec room, an additional living room with gas fireplace, a 4th bedroom, storage, laundry, and utility rooms. Enjoy a fully fenced yard with great space on both sides of the home, ideal for pets, kids, or summer gatherings. Tons of street parking and situated in a prime location close to 91 St, the Henday, schools, shopping, parks, and trails. A great opportunity in a family-friendly communityâ€"don't miss out!

Built in 1975

## Amenities

| Amenities | See Remarks            |
|-----------|------------------------|
| Parking   | Double Garage Attached |