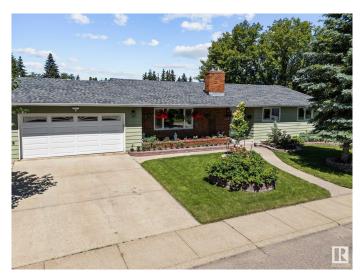

#### \$460,000

4 Bedroom, 2.50 Bathroom, 1,355 sqft Single Family on 0.00 Acres

Satoo, Edmonton, AB

Welcome to this well-maintained 1975 bungalow on a massive corner lot in South Edmonton, complete with a double attached garage and a fully finished basement. The main floor offers 3 bedrooms, including a primary with its own 2-piece ensuite, a bright living room with a wood-burning fireplace, a spacious dining area, and a kitchen with stainless steel appliances. Downstairs is perfect for entertaining or relaxing, featuring a large rec room, an additional living room with gas fireplace, a 4th bedroom, storage, laundry, and utility rooms. Enjoy a fully fenced yard with great space on both sides of the home, ideal for pets, kids, or summer gatherings. Tons of street parking and situated in a prime location close to 91 St, the Henday, schools, shopping, parks, and trails. A great opportunity in a family-friendly communityâ€"don't miss out!

Built in 1975

## Amenities

| Amenities | See Remarks            |
|-----------|------------------------|
| Parking   | Double Garage Attached |