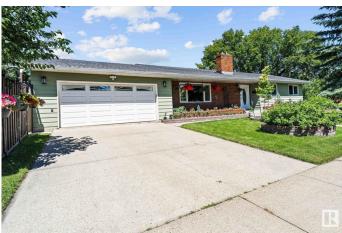

#### \$460,000

4 Bedroom, 2.50 Bathroom, 1,355 sqft Single Family on 0.00 Acres

Satoo, Edmonton, AB

Welcome to this well-maintained 1975 bungalow on a massive corner lot in South Edmonton, complete with a double attached garage and a fully finished basement. The main floor offers 3 bedrooms, including a primary with its own 2-piece ensuite, a bright living room with a wood-burning fireplace, a spacious dining area, and a kitchen with stainless steel appliances. Downstairs is perfect for entertaining or relaxing, featuring a large rec room, an additional living room with gas fireplace, a 4th bedroom, storage, laundry, and utility rooms. Enjoy a fully fenced yard with great space on both sides of the home, ideal for pets, kids, or summer gatherings. Tons of street parking and situated in a prime location close to 91 St, the Henday, schools, shopping, parks, and trails. A great opportunity in a family-friendly communityâ€"don't miss out!

Built in 1975

## Amenities

| Amenities | See Remarks            |
|-----------|------------------------|
| Parking   | Double Garage Attached |