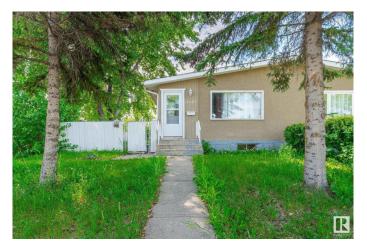

## \$315,000

5 Bedroom, 2.00 Bathroom, 981 sqft Single Family on 0.00 Acres

Kensington, Edmonton, AB

This extremley attractive Half-Duplex is situated in the very attractive and highly sought after neighbourhood of Kensington. Boasting 2 KITCHENS, 2 LIVING ROOMS, 5 BEDROOMS AND 2 FULL BATH. The upper level offers a large living room with 3 good-sized bedrooms, full bath and kitchen/dining area. The lower level has a SEPERATE ENTRANCE, FULL KITCHEN, FULL BATH, LIVING ROOM AND 2 LARGER BEDROOMS. The large yard offers a gated concrete pad. Located close to shopping, schools, transit and all the amenities you will ever desire. Do Not Hesitate, View Today!

| Status                | Active                                                                                                                                                   |  |  |
|-----------------------|----------------------------------------------------------------------------------------------------------------------------------------------------------|--|--|
| Community Information |                                                                                                                                                          |  |  |
| Address               | 11607 137 Avenue                                                                                                                                         |  |  |
| Area                  | Edmonton                                                                                                                                                 |  |  |
| Subdivision           | Kensington                                                                                                                                               |  |  |
| City                  | Edmonton                                                                                                                                                 |  |  |
| County                | ALBERTA                                                                                                                                                  |  |  |
| Province              | AB                                                                                                                                                       |  |  |
| Postal Code           | T5E 1Z6                                                                                                                                                  |  |  |
| Amenities             |                                                                                                                                                          |  |  |
| Amenities             | Exterior Walls- 2"x6", No Animal Home, No Smoking Home, See Remarks                                                                                      |  |  |
| Parking Spaces        | 4                                                                                                                                                        |  |  |
| Parking               | Parking Pad Cement/Paved, See Remarks                                                                                                                    |  |  |
| Interior              |                                                                                                                                                          |  |  |
| Appliances            | Dishwasher-Built-In, Dryer, Stove-Electric, Washer, Refrigerators-Two                                                                                    |  |  |
| Heating               | Forced Air-1, Natural Gas                                                                                                                                |  |  |
| Stories               | 2                                                                                                                                                        |  |  |
| Has Basement          | Yes                                                                                                                                                      |  |  |
| Basement              | Full, Finished                                                                                                                                           |  |  |
| Exterior              |                                                                                                                                                          |  |  |
| Exterior              | Wood, Stucco                                                                                                                                             |  |  |
| Exterior Features     | Back Lane, Fenced, Landscaped, Park/Reserve, Playground Nearby,<br>Public Swimming Pool, Public Transportation, Schools, Shopping<br>Nearby, See Remarks |  |  |
|                       |                                                                                                                                                          |  |  |