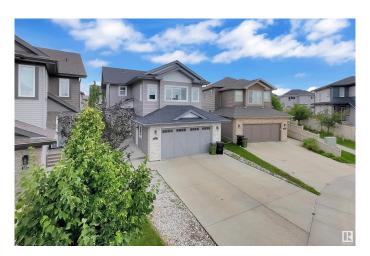

# \$594,900 - 1627 161 Street, Edmonton

MLS® #E4446304

## \$594,900

3 Bedroom, 2.50 Bathroom, 1,945 sqft Single Family on 0.00 Acres

Glenridding Heights, Edmonton, AB

Beautiful 1945 sq ft 2-storey 3 bedrom & 2.5 bathroom in Glenridding Heights with SEPARATE ENTRANCE and AIR CONDITIONER, Located on a quiet street just steps from a playground. Features include 9 ft ceilings, quartz countertops, upgraded flooring, and large windows that fill the home with natural light. Spacious main floor with open-concept living. Upstairs offers 3 large bedrooms, including a primary suite with walk-in closet and ensuite. A prime location near parks, ponds, Currents of Windermere shopping, and easy access to Anthony Henday. Walking Distance to Future Glenridding Height Elementary/Junior/High Schools! Move-in ready!

#### **Exterior**

Exterior Wood, Vinyl

Exterior Features Fenced, Landscaped, Playground Nearby, Shopping Nearby

Roof Asphalt Shingles

Construction Wood, Vinyl

Foundation Concrete Perimeter