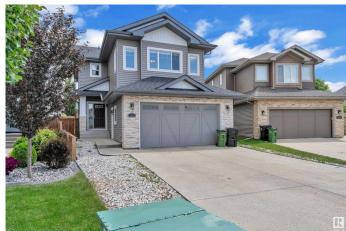

# \$594,900 - 1627 161 Street, Edmonton

MLS® #E4446304

## \$594,900

3 Bedroom, 2.50 Bathroom, 1,945 sqft Single Family on 0.00 Acres

Glenridding Heights, Edmonton, AB

Beautiful 1945 sq ft 2-storey 3 bedrom & 2.5 bathroom in Glenridding Heights with SEPARATE ENTRANCE and AIR CONDITIONER, Located on a quiet street just steps from a playground. Features include 9 ft ceilings, quartz countertops, upgraded flooring, and large windows that fill the home with natural light. Spacious main floor with open-concept living. Upstairs offers 3 large bedrooms, including a primary suite with walk-in closet and ensuite. A prime location near parks, ponds, Currents of Windermere shopping, and easy access to Anthony Henday. Walking Distance to Future Glenridding Height Elementary/Junior/High Schools! Move-in ready!

#### **Exterior**

Exterior Wood, Vinyl

Exterior Features Fenced, Landscaped, Playground Nearby, Shopping Nearby

Roof Asphalt Shingles

Construction Wood, Vinyl

Foundation Concrete Perimeter