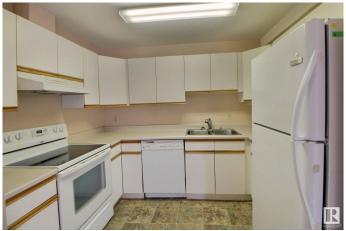

#### \$129,000

2 Bedroom, 2.00 Bathroom, 943 sqft Condo / Townhouse on 0.00 Acres

La Perle, Edmonton, AB

Located in West Edmonton close to shopping, restaurants and the West End Seniors centre. This ground floor unit is located in the same building as the pool, hot tub, gym and social room. Because it's a corner unit, there are extra windows and Aton of natural light in the living space. Featuring 2 bedrooms, 2 bathrooms and in suite laundry - this unit is a must see!

#### Interior

Interior Features ensuite bathroom

Appliances Dishwasher-Built-In, Dryer, Refrigerator, Stove-Electric, Washer

Heating Baseboard, Water