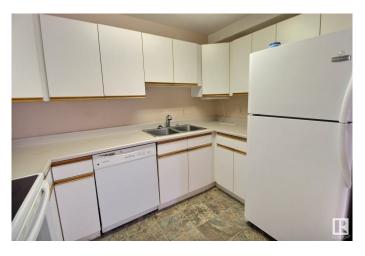

#### \$129,000

2 Bedroom, 2.00 Bathroom, 943 sqft Condo / Townhouse on 0.00 Acres

La Perle, Edmonton, AB

Located in West Edmonton close to shopping, restaurants and the West End Seniors centre. This ground floor unit is located in the same building as the pool, hot tub, gym and social room. Because it's a corner unit, there are extra windows and Aton of natural light in the living space. Featuring 2 bedrooms, 2 bathrooms and in suite laundry - this unit is a must see!

#### Interior

Interior Features ensuite bathroom

Appliances Dishwasher-Built-In, Dryer, Refrigerator, Stove-Electric, Washer

Heating Baseboard, Water