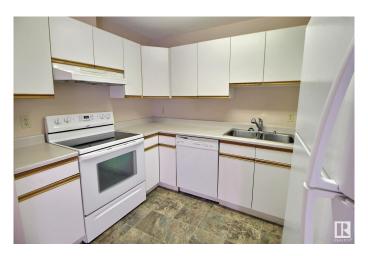

#### \$129,000

2 Bedroom, 2.00 Bathroom, 943 sqft Condo / Townhouse on 0.00 Acres

La Perle, Edmonton, AB

Located in West Edmonton close to shopping, restaurants and the West End Seniors centre. This ground floor unit is located in the same building as the pool, hot tub, gym and social room. Because it's a corner unit, there are extra windows and Aton of natural light in the living space. Featuring 2 bedrooms, 2 bathrooms and in suite laundry - this unit is a must see!

#### Interior

Interior Features ensuite bathroom

Appliances Dishwasher-Built-In, Dryer, Refrigerator, Stove-Electric, Washer

Heating Baseboard, Water