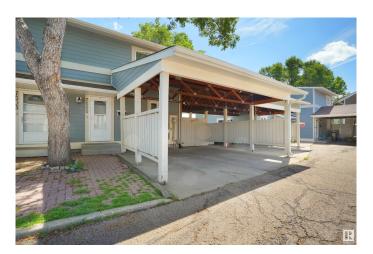

# \$249,900

3 Bedroom, 1.50 Bathroom, 1,171 sqft Condo / Townhouse on 0.00 Acres

Tweddle Place, Edmonton, AB

INVESTOR/FIRST TIME BUYER ALERT! This fantastic RENOVATED TOWNHOUSE in the community of Tweddle Place in North Millwoods is waiting for you. Featuring 3 BEDROOMS and 1.5 BATHROOMS, this home has newer FLOORS, PAINT, GRANITE countertops, kitchen cabinets, WINDOWS, and DOORS. Enjoy the convenience of a DOUBLE CARPORT and a BEAUTIFUL PRIVATE FENCED YARD. Located in an excellent complex within walking distance to THREE schools and MILLBOURNE MALL. Great opportunity in an established neighbourhood.

#### **Amenities**

Amenities Hot Water Natural Gas, Parking-Visitor

Parking Spaces 2

Parking Double Carport

# **Exterior**

Exterior Wood, Stucco

Exterior Features Fenced, Landscaped, Park/Reserve, Playground Nearby, Public

Transportation, Schools, Shopping Nearby

Roof Asphalt Shingles

Construction Wood, Stucco

Foundation Concrete Perimeter