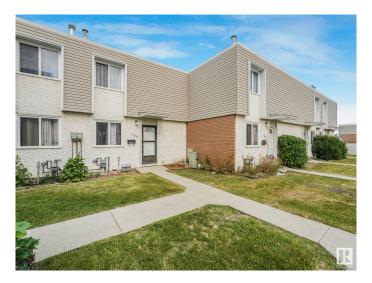

# \$239,000 - 103 Cornell Court, Edmonton

MLS® #E4447386

#### \$239,000

3 Bedroom, 2.00 Bathroom, 976 sqft Condo / Townhouse on 0.00 Acres

Kilkenny, Edmonton, AB

This spacious 3-bedroom, 2-bathroom condo offers great potential and backs onto a peaceful green space! The finished basement features a versatile room ideal for an office or den, plus a full 4-piece bathroom. Upstairs, enjoy three good-sized bedrooms and a 4-piece bathroom. With an assigned parking stall and walking distance to schools, shopping, parks, daycares, and public transit, convenience is at your doorstep. Affordable condo fees add incredible value. Recent upgrades include a new stove, dishwasher, countertop, toilet, and sink (2024). Whether you're a first-time buyer or investor, this condo provides endless possibilities in a prime location. Please note that some pictures have been virtually decluttered.

## **Exterior**

Exterior Wood, Brick, Stucco, Vinyl

Exterior Features Fenced, Playground Nearby, Public Swimming Pool, Public

Transportation, Schools, Shopping Nearby

Roof Tar & T

Construction Wood, Brick, Stucco, Vinyl