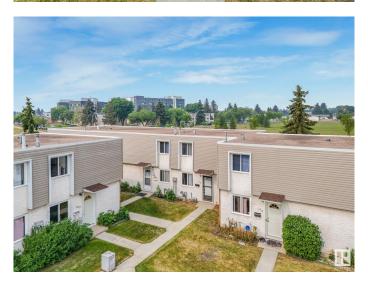

# \$239,000 - 103 Cornell Court, Edmonton

MLS® #E4447386

#### \$239,000

3 Bedroom, 2.00 Bathroom, 976 sqft Condo / Townhouse on 0.00 Acres

Kilkenny, Edmonton, AB

This spacious 3-bedroom, 2-bathroom condo offers great potential and backs onto a peaceful green space! The finished basement features a versatile room ideal for an office or den, plus a full 4-piece bathroom. Upstairs, enjoy three good-sized bedrooms and a 4-piece bathroom. With an assigned parking stall and walking distance to schools, shopping, parks, daycares, and public transit, convenience is at your doorstep. Affordable condo fees add incredible value. Recent upgrades include a new stove, dishwasher, countertop, toilet, and sink (2024). Whether you're a first-time buyer or investor, this condo provides endless possibilities in a prime location. Please note that some pictures have been virtually decluttered.

## **Exterior**

Exterior Wood, Brick, Stucco, Vinyl

Exterior Features Fenced, Playground Nearby, Public Swimming Pool, Public

Transportation, Schools, Shopping Nearby

Roof Tar & T

Construction Wood, Brick, Stucco, Vinyl