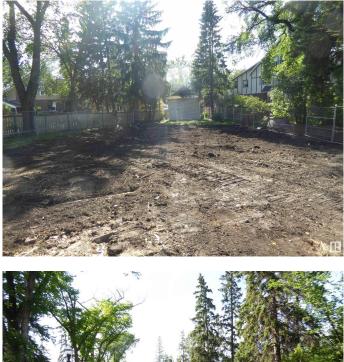

#### \$800,000

0 Bedroom, 0.00 Bathroom, Single Family on 0.00 Acres

Glenora, Edmonton, AB

Large pie lot on prestigious Connaught Dr.

## Exterior

Exterior Features Back Lane, Flat Site, Paved Lane, Treed Lot