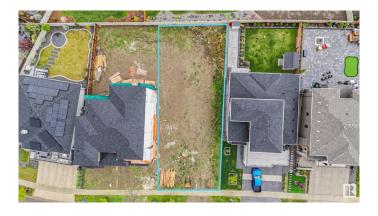

### \$575,000

0 Bedroom, 0.00 Bathroom, Single Family on 0.00 Acres

Keswick Area, Edmonton, AB

A One-of-a-Kind Opportunity in Prestigious Keswick on the River Estates. This is one of the final chances to secure a prime homesite in the highly sought-after Keswick on the River Estatesâ€"Edmonton's premier river valley community. Perfectly positioned to capture breathtaking, unobstructed views of the North Saskatchewan River Valley, this exceptional 7,000+ SQFT/ 55'X131' lot offers a rare opportunity to build a reverse-walkout, drive-under estate home. With a generous 46' building pocket, this parcel is ideally suited for a custom luxury residence that seamlessly blends architectural elegance with the natural beauty of its surroundings. Whether you're envisioning a sleek modern retreat or a timeless classic estate, this lot gives you the canvas for something truly extraordinary. Don't miss your chance to create a landmark home in one of Edmonton's most exclusive and picturesque neighbourhoods.